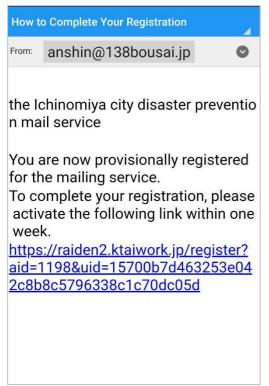

## 英語

2. (receiving an e-mail ) mail service registration

Interim registration has been completed.

Full registration has not yet been completed, so please register it within one week using the following URL.