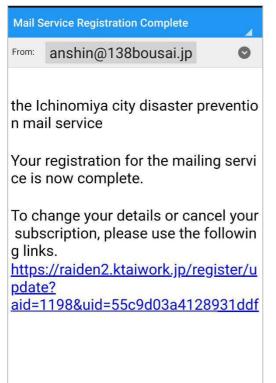

If the settings are okay, please choose "registration". "Registration" "Return"

Your registration has now been completed.

(5) (receiving an e-mail) mail service has been completely registered.

You completely registered with the Ichinomiya city disaster prevention mail system.

If you want to unregister, please click the next link.