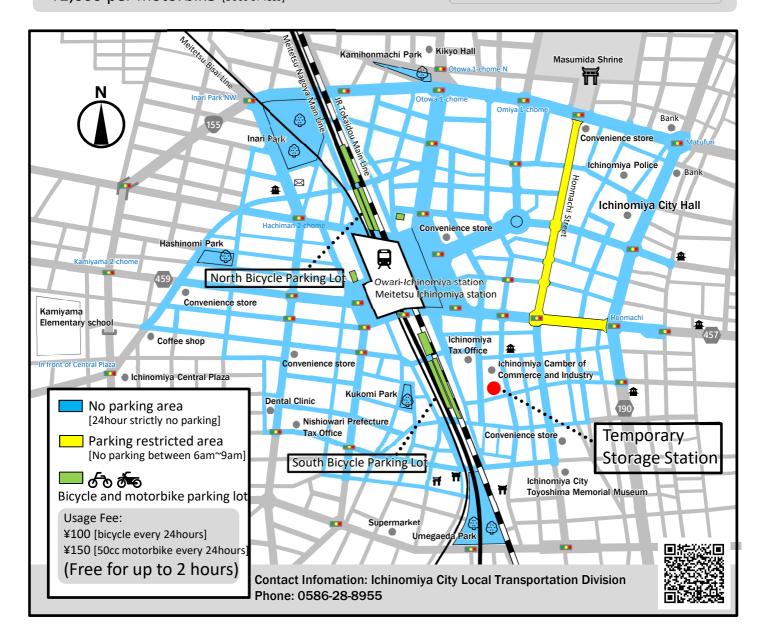

## It is prohibited to park your bicycle or motorbike around Ichinomiya Station.

Please use the North/South bicycle parking lots. Based on Ichinomiya City's regulations, abandoned bicycles and motorbikes will be removed immediately. [Abandoned bicycles and motorbikes will have a warning tag attached and then removed 2 hours later.]

Abandoned bicycle or motorbike: this means a bicycle or motorbike that has been parked continuously in a prohibited area and could no be immediately moved due to the absence of the owner.

XIchinomiya city will not be liable for any chain locks etc.that are damaged during the removal of the bicycle or motorbike.

Temporary Storage Station office hour: Daily (13:00-19:00) [except 12/29-1/3]

¥1,000 per bicycle

¥2,000 per motorbike [50cc or less]

Address: 4-6-16 Sakae, Ichinomiya-city,

Aichi Phone: 0586-71-7100