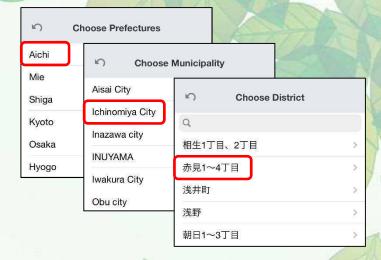

## **Initial setup for your** address

Choose your address from the prefectures and municipalities listed.

Tap OK after confirming your address.

This details on this app are on the Ichinomiya City website. Enter "1051925" on the page ID search.