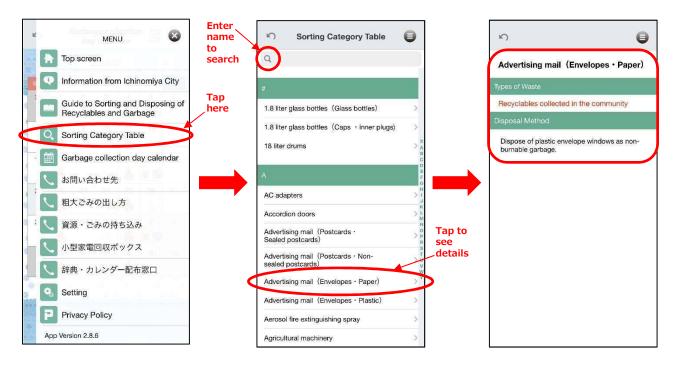

#### **Search for category of** waste sorting

You can search by the name of what you want to dispose to see which waste category it belongs to.

# Search for category of waste sorting

You can search for what waste category an item is by entering the name of the item or choosing from the list (in Japanese order) on the page after tapping the icon Q.