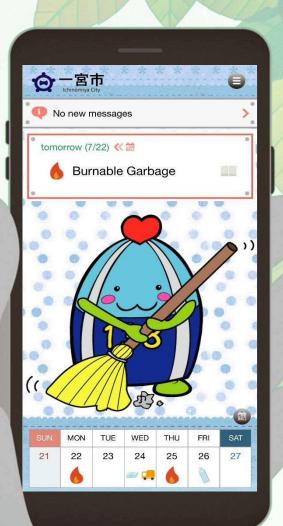

#### **Notification feature**

You can be notified of the collection day for each type of waste, and information from Ichinomiya City.

#### **Waste collection calendar**

By setting your area of residence, you can see the collection days in calendar