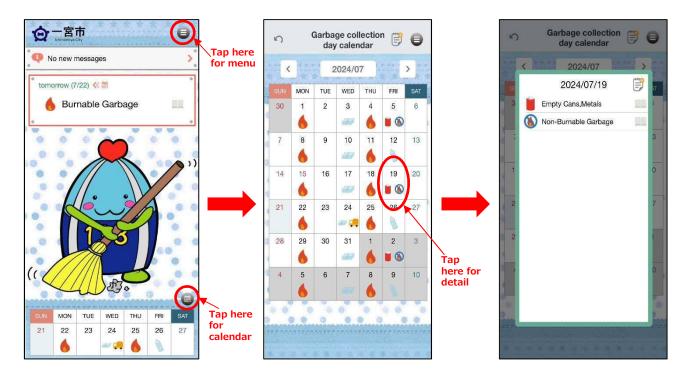

#### **Waste collection calendar**

By setting your area of residence, you can see the collection days in calendar

## **Waste collection calendar**

You can check collection day at your address. (Alarm setting available)