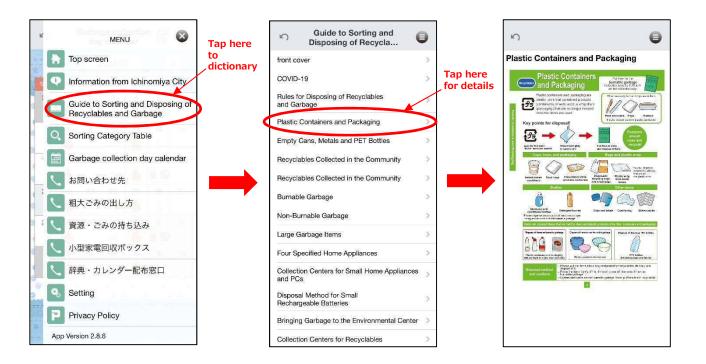

## **Notification settings**

You can be notified of collection day by alarm.

You can turn notifications ON/OFF for the collection days of each waste category, as well as the notification time, under the settings page in the menu.

You can also turn on notifications for information from Ichinomiya City.