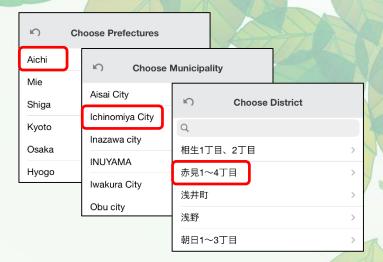

## Initial setup for your address

Choose your address from the prefectures and municipalities listed.

Tap OK after confirming your address.

This details on this app are on the Ichinomiya City website. Enter "1051925" on the page ID search.