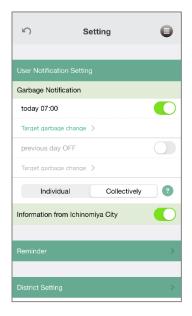

#### **Notification settings**

You can be notified of collection day by alarm.

You can turn notifications ON/OFF for the collection days of each waste category, as well as the notification time, under the settings page in the menu.

You can also turn on notifications for information from Ichinomiya City.