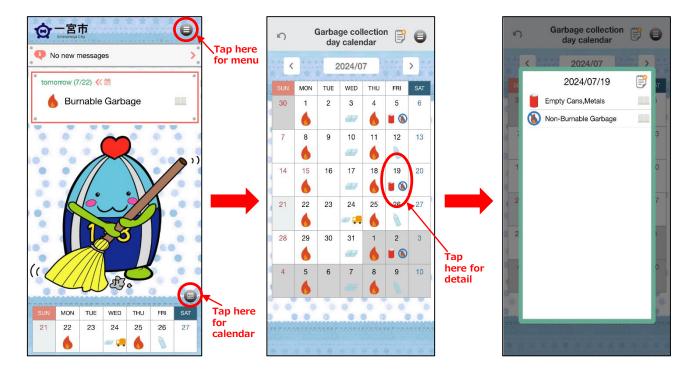

#### **Waste collection calendar**

By setting your area of residence, you can see the collection days in calendar form.

#### Waste collection calendar

You can check collection day at your address. (Alarm setting available)