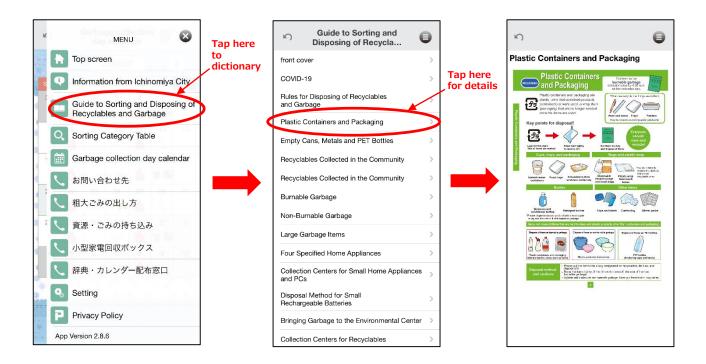

### Dictionary for sorting and disposing of waste

You can find details and points to note on sorting and disposing of waste.

[Contact]

Waste management div. Environment dept. Ichinomiya City

TEL: 0586-45-5374

#### Dictionary for sorting and disposing of waste

You can find details on how to sort and dispose of the different waste categories, and where to drop off.