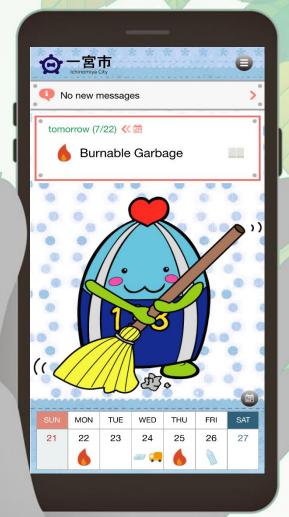

#### **Notification feature**

You can be notified of the collection day for each type of waste, and information from Ichinomiya City.

#### **Waste collection calendar**

By setting your area of residence, you can see the collection days in calendar form.