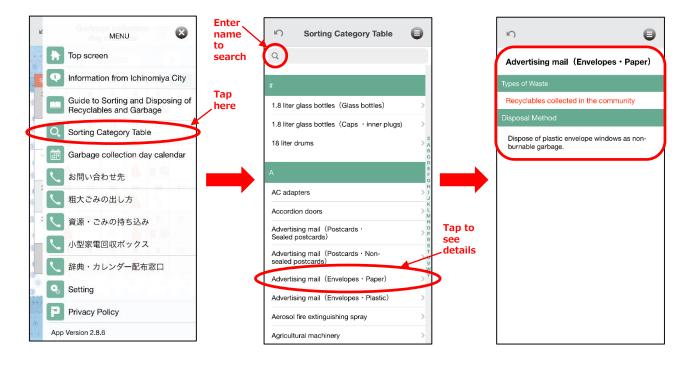

## Search for category of waste sorting

You can search by the name of what you want to dispose to see which waste category it belongs to.

#### Search for category of waste sorting

You can search for what waste category an item is by entering the name of the item or choosing from the list (in Japanese order) on the page after tapping the icon Q.